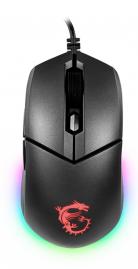

## **SPECIFICATIONS**

| MODEL NAME                 | CLUTCH GM11 GAMING MOUSE             |
|----------------------------|--------------------------------------|
| SENSOR                     | PMW-3325 Optical Sensor              |
| SENSOR TYPE                | Optical                              |
| DPI SWITCH                 | 400 / 800 / 1600 / 3200 / 5000       |
| INTERFACE                  | USB 2.0                              |
| BUTTON                     | 6                                    |
| POLLING RATE               | 1000Hz , 125/250/500/1000(Default)Hz |
| MAIN KEY SWITCHES          | OMRON Switch with 10+ Million Clicks |
| LED LIGHT                  | RGB                                  |
| OPERATING SYSTEM           | Windows 10 / 8.1 / 8 / 7             |
| CABLE                      | 1.8m with gold-plated connector      |
| Color                      | Black                                |
| PRODUCT DIMENSIONS (MM)    | 118 x 62 x 37mm                      |
| WEIGHT (PRODUCT / PACKAGE) | 89 g (without cable) / 249 g         |