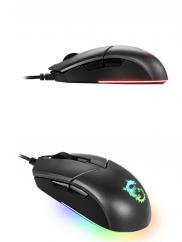

## **SPECIFICATIONS**

| MODEL NAME                 | CLUTCH GM11 GAMING MOUSE             |
|----------------------------|--------------------------------------|
| SENSOR                     | PMW-3325 Optical Sensor              |
| SENSOR TYPE                | Optical                              |
| DPI SWITCH                 | 400 / 800 / 1600 / 3200 / 5000       |
| INTERFACE                  | USB 2.0                              |
| BUTTON                     | 6                                    |
| POLLING RATE               | 1000Hz , 125/250/500/1000(Default)Hz |
| MAIN KEY SWITCHES          | OMRON Switch with 10+ Million Clicks |
| LED LIGHT                  | RGB                                  |
| OPERATING SYSTEM           | Windows 10 / 8.1 / 8 / 7             |
| CABLE                      | 1.8m with gold-plated connector      |
| Color                      | Black                                |
| PRODUCT DIMENSIONS (MM)    | 118 x 62 x 37mm                      |
| WEIGHT (PRODUCT / PACKAGE) | 89 g (without cable) / 249 g         |