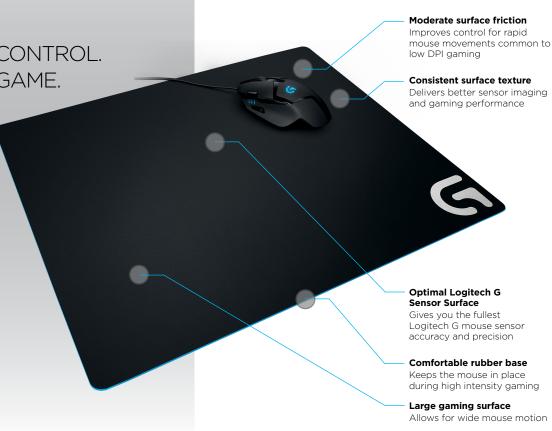

## G640

Large Cloth Gaming Mouse Pad

ELEVATE YOUR CONTROL.
ELEVATE YOUR GAME.

Improve mouse control and precise cursor placement. The cloth surface of G640 provides ideal surface friction for low DPI gaming. Consistent surface texture improves sensor performance, especially when used with Logitech G gaming sensors. And the soft rubber base maintains stability without sacrificing comfort.