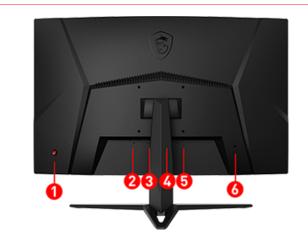

## CONNECTIONS

- 1. 5-way joystick navigator
- 2. 1x DC Jack
- 3. 2x HDMI 1.4b
- 4. 1x Display Port 1.2a
- 5. 1x Earphone out
- 6. 1x Kensington lock