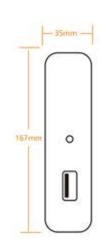

### **Specifcations**

| 4.3-inch TFT LCD Color Screen                     |
|---------------------------------------------------|
| 3,000                                             |
| 15,000                                            |
| 15,000                                            |
| 500,000                                           |
| TCP/IP, USB-host                                  |
| Record query, T9 input, Scheduled-Bell            |
| 3rd Party Electric Lock, Door Sensor, Exit Button |
| WiFi, Mifare                                      |
| Desktop                                           |
| 12V 1A DC                                         |
| 0°C- 45°C                                         |
| 20%-80%                                           |
| 167×140×35mm                                      |
| 850g                                              |
|                                                   |