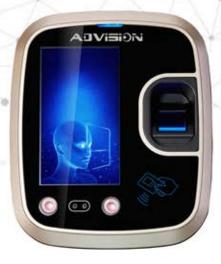

# **AD-301F**

Dual-Camera Biometric Facial Recognition Time & Attendance

#### **Features:**

- 4.3 inch colorful screen display.
- Multiple menu languages & voice.
- USB flash drive to download or upload employee details.
- Wifi & Mifare are optional functions.

- 3,000 face capacity and 15,000 fingerprint capacity
- T9 input to register the employee name in the device.

### **Specifcations**

| 4.3-inch TFT LCD Color Screen                     |
|---------------------------------------------------|
| 3,000                                             |
| 15,000                                            |
| 15,000                                            |
| 500,000                                           |
| TCP/IP, USB-host                                  |
| Record query, T9 input, Scheduled-Bell            |
| 3rd Party Electric Lock, Door Sensor, Exit Button |
| WiFi, Mifare                                      |
| Desktop                                           |
| 12V 1A DC                                         |
| 0°C- 45°C                                         |
| 20%-80%                                           |
| 167×140×35mm                                      |
| 850g                                              |
|                                                   |