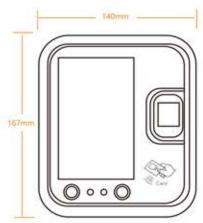

### **Specifcations**

| 4.3-inch TFT LCD Color Screen                     |
|---------------------------------------------------|
| 3,000                                             |
| 15,000                                            |
| 15,000                                            |
| 500,000                                           |
| TCP/IP, USB-host                                  |
| Record query, T9 input, Scheduled-Bell            |
| 3rd Party Electric Lock, Door Sensor, Exit Button |
| WiFi, Mifare                                      |
| Desktop                                           |
| 12V 1A DC                                         |
| 0°C- 45°C                                         |
| 20%-80%                                           |
| 167×140×35mm                                      |
| 850g                                              |
|                                                   |