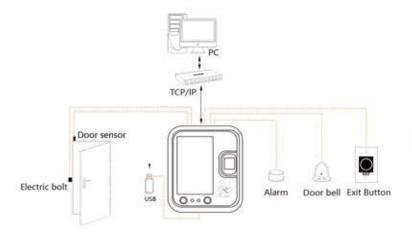

|
| 15,000                                            |
| 500,000                                           |
| TCP/IP, USB-host                                  |
| Record query, T9 input, Scheduled-Bell            |
| 3rd Party Electric Lock, Door Sensor, Exit Button |
| WiFi, Mifare                                      |
| Desktop                                           |
| 12V 1A DC                                         |
| 0°C- 45°C                                         |
| 20%-80%                                           |
| 167×140×35mm                                      |
| 850g                                              |
|                                                   |

# **Accessories**













# Schematic diagram