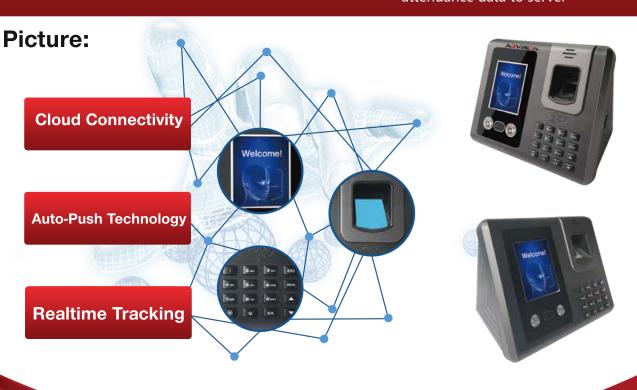

#### **Features:**

- 2.8 inch colorful screen display.
- Multiple menu languages & voice
- USB flash drive to download or upload employee details
- Wifi & backup battery are optional functions.

- 1,000 face capacity and 3,000 fingerprint capacity
- T9 input to register the employee name in the device.
- TCP/IP communication to real-time push attendance data to server