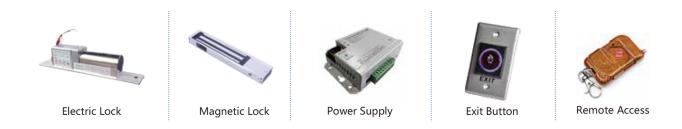

|
| SDK                       | Desktop & Cloud Web Based                                               |
| Power Supply              | 12V 1A DC                                                               |
| Operating Temperature     | 0°C- 45°C                                                               |
| Operating Humidity        | 20%-80%                                                                 |
| Dimension(WxDxH)          | 176×122×93mm                                                            |
| Weight                    | 800g                                                                    |
|                           |                                                                         |

### **Optional Accessories:**



### Schematic diagram