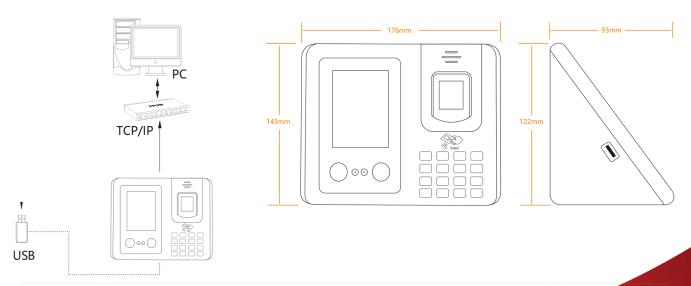

### Schematic diagram

## **Specifcations**

| Display                   | 2.8-inch TFT LCD Color Screen                                           |
|---------------------------|-------------------------------------------------------------------------|
| Face Capacity             | 1,000                                                                   |
| Fingerprint Capacity      | 3,000                                                                   |
| Proximity Card Capacity   | 3,000 ID card                                                           |
| Transaction Capacity      | 110,000                                                                 |
| Communication             | WiFi, TCP/IP, USB-host                                                  |
| Functions                 | Backup Battery, Record query, T9 input, Scheduled-Bell, Cloud web(ADMS) |
| Access Control Interface  | 3rd Party Electric Lock, Exit Button                                    |
| <b>Optional Functions</b> | Mifare, HID Card, GPRS/3G/4G                                            |
| SDK                       | Desktop & Cloud Web Based                                               |
| Power Supply              | 12V 1A DC                                                               |
| Operating Temperature     | 0°C- 45°C                                                               |
| Operating Humidity        | 20%-80%                                                                 |
| Dimension(WxDxH)          | 176×122×93mm                                                            |
| Weight                    | 800g                                                                    |
|                           |                                                                         |