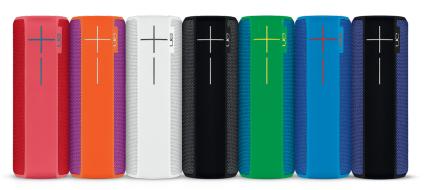

# **UE BOOM 2**

UE BOOM 2 colors (left to right): Cherrybomb, Tropical, Yeti, Phantom, GreenMachine, BrainFreeze, Indigo