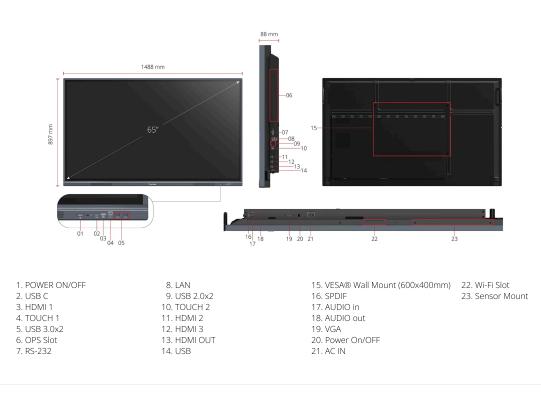

Visit Us www.viewsonic.com

ViewSonic ViewBoard IFP6533 ViewBoard® 65" 4K Interactive Display - Datasheet - ViewSonic Global

| , , , , , , , , , , , , , , , , , , , |                                                                |                                                                                                                                                                                                                                                                                                        |                                                                         |
|---------------------------------------|----------------------------------------------------------------|--------------------------------------------------------------------------------------------------------------------------------------------------------------------------------------------------------------------------------------------------------------------------------------------------------|-------------------------------------------------------------------------|
| DISPLAY                               |                                                                | BUNDLE SOFTWARE                                                                                                                                                                                                                                                                                        |                                                                         |
| Panel Size:                           | 65"                                                            | Basic Annotation Software:                                                                                                                                                                                                                                                                             | myViewBoard Whiteboard                                                  |
| Panel Type:                           | TFT LCD Module with DLED Backlight. IPS                        | Pro Annotation Software:                                                                                                                                                                                                                                                                               | myViewBoard for<br>Windows (Embedded in<br>optional Windows Slot-in     |
| Display Area (mm):                    | 1428.48(H) × 803.52(V)<br>(64.5" diagonal)                     | PC)                                                                                                                                                                                                                                                                                                    |                                                                         |
| Aspect Ratio:                         | 16:9                                                           | Wireless Presentation:                                                                                                                                                                                                                                                                                 | myViewBoard Display                                                     |
| Resolution:                           | UHD 3840x2160(Pixels)                                          | Wireless Presentation with Touch<br>Feedback: Viewboard Cast:                                                                                                                                                                                                                                          | Yes                                                                     |
| Colors:                               | 1.07B colors                                                   | SPECIAL FEATURES                                                                                                                                                                                                                                                                                       |                                                                         |
| Brightness:                           | 350 nits                                                       |                                                                                                                                                                                                                                                                                                        | (combine slot-in                                                        |
| Contrast Ratio:                       | 5000:1 (max. with DCR enabled)                                 | All-in-one USB port:                                                                                                                                                                                                                                                                                   | PC/Android/HDMI USB<br>port) Front "SmartPort™<br>USB" to all channels. |
| Response Time:                        | 8ms                                                            | Simple LAN sharing between IFP<br>and slot-in device:                                                                                                                                                                                                                                                  | 10/100M for Android &<br>Slot-in PC                                     |
| Viewing Angles:                       | H=178, V=178                                                   | Light Sensor:                                                                                                                                                                                                                                                                                          | Yes                                                                     |
| Backlight Life:                       | 50,000 Hours (8 hours of use per day)                          | POWER                                                                                                                                                                                                                                                                                                  | 165                                                                     |
|                                       | Hardness: 7H Anti-glare                                        | Voltage:                                                                                                                                                                                                                                                                                               | 100-240V AC                                                             |
| Surface Treatment:                    | coating                                                        | Consumption:                                                                                                                                                                                                                                                                                           | On:99W ; Off: ≤ 0.5W                                                    |
| Orientation:                          | Landscape                                                      | ERGONOMICS                                                                                                                                                                                                                                                                                             | 011.0000 , 011. 2 0.000                                                 |
| PLATFORM                              |                                                                | Wall Mount (VESA® ):                                                                                                                                                                                                                                                                                   | 600*400                                                                 |
| Processor:                            | Quad-core ARM Cortex<br>(A55*4)                                | OPERATING CONDITIONS                                                                                                                                                                                                                                                                                   |                                                                         |
| RAM:                                  | 4GB DDR4                                                       | Temperature (° C):                                                                                                                                                                                                                                                                                     | 0°C to 40°C                                                             |
| Storage:                              | 32 GB                                                          | Humidity:                                                                                                                                                                                                                                                                                              | 20% ~ 80% RH non-                                                       |
| тоисн                                 |                                                                | -                                                                                                                                                                                                                                                                                                      | condensing                                                              |
| Type/Teeb                             | Ultra Fine Touch                                               | DIMENSIONS (W X H X D)                                                                                                                                                                                                                                                                                 | 1488 x 897 x 88 mm /                                                    |
| Type/ Tech:                           | Technology                                                     | Physical (inch / mm):                                                                                                                                                                                                                                                                                  | 58.6 x 35.3 x 3.5 in                                                    |
| Touch Point:                          | 40 points touch                                                | Packaging (inch / mm):                                                                                                                                                                                                                                                                                 | 1628x1005x208 mm /<br>64.1x 39.6x 8.2in                                 |
| INPUT                                 |                                                                | WEIGHT                                                                                                                                                                                                                                                                                                 | 04.17 39.07 0.211                                                       |
| HDMI:                                 | HDMI-IN 2.0 x 3<br>(3840x2160 @60Hz)                           | Net (lb / kg):                                                                                                                                                                                                                                                                                         | 77.1lb/34.95kg                                                          |
| RGB / VGA:                            | x1                                                             | Gross (lb / kg):                                                                                                                                                                                                                                                                                       | 98.5 lb/44.7kg                                                          |
| Audio:                                | x1                                                             | REGULATIONS                                                                                                                                                                                                                                                                                            |                                                                         |
| RS232:                                | x1                                                             | FCC/ICES003, EPEAT, CE EMC, LVD or CB, RoHS Green<br>BOM & RoHS DoC, ErP, REACH SVHC List & DoC, EEL,<br>WEEE, BSMI,BIS                                                                                                                                                                                |                                                                         |
| OPS:                                  | x1 (Optional Intel<br>Standard OPS)                            |                                                                                                                                                                                                                                                                                                        |                                                                         |
|                                       | x1 (Optional VB-WIFI-                                          | PACKAGE CONTENTS 1. 3m power cord by ship area 2. Remote control with AAA<br>battery 3. 3m touch USB cable 4. Touch pen x 2 (VB-PEN-<br>009) 5. Quick Start Guide + Compliance statement 6. RS232<br>adapter 7. Clamp x 5 8. Camera Plate 9. Screw x 8 (camera<br>2+2, wall mount 4) 10. HDMI cable 3m |                                                                         |
| WiFi:<br>OUTPUT                       | 002/VB-WIFI-004/VSB-<br>050)                                   |                                                                                                                                                                                                                                                                                                        |                                                                         |
| HDMI:                                 | HDMI 2.0 x1                                                    |                                                                                                                                                                                                                                                                                                        |                                                                         |
| Audio:                                | x1                                                             | COMPATIBLE SLOT-IN PC                                                                                                                                                                                                                                                                                  |                                                                         |
| SPDIF:                                | x1                                                             | VPC2-O series/VPC2-O-1B series/VPC12-WPO-15/16                                                                                                                                                                                                                                                         |                                                                         |
| LAN                                   |                                                                |                                                                                                                                                                                                                                                                                                        |                                                                         |
| RJ45:                                 | x2                                                             |                                                                                                                                                                                                                                                                                                        |                                                                         |
| USB                                   |                                                                |                                                                                                                                                                                                                                                                                                        |                                                                         |
| Туре А:                               | USB3.0:Front x2, Rear<br>x2;<br>USB2.0 x1                      |                                                                                                                                                                                                                                                                                                        |                                                                         |
| Туре В:                               | x2 (Rear x1 + Front x1)                                        |                                                                                                                                                                                                                                                                                                        |                                                                         |
| Туре С:                               | Front*1 (PD65W + DP1.2<br>+ Data USB2.0 +<br>10M/100M sharing) |                                                                                                                                                                                                                                                                                                        |                                                                         |
|                                       |                                                                |                                                                                                                                                                                                                                                                                                        |                                                                         |